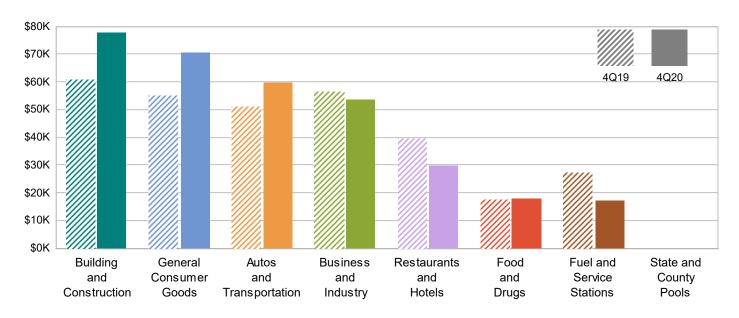

## HOLE CITY OF PLACERVILLE MEASURE H

MAJOR INDUSTRY GROUPS

| Major Industry Group      | <u>Count</u> | <u>4Q20</u> | <u>4Q19</u> | <u>\$ Change</u> | <u>% Change</u> |
|---------------------------|--------------|-------------|-------------|------------------|-----------------|
| Building and Construction | 347          | 77,686      | 60,800      | 16,886           | 27.8%           |
| General Consumer Goods    | 1,905        | 70,583      | 55,283      | 15,299           | 27.7%           |
| Autos and Transportation  | 498          | 59,738      | 51,060      | 8,678            | 17.0%           |
| Business and Industry     | 2,842        | 53,678      | 56,495      | (2,817)          | -5.0%           |
| Restaurants and Hotels    | 110          | 29,963      | 39,729      | (9,766)          | -24.6%          |
| Food and Drugs            | 83           | 17,965      | 17,944      | 22               | 0.1%            |
| Fuel and Service Stations | 67           | 17,487      | 27,561      | (10,073)         | -36.6%          |
| Transfers & Unidentified  | 1,315        | 3,641       | 2,461       | 1,180            | 47.9%           |
| State and County Pools    | -            | 0           | 0           | 0                | -N/A-           |
| Total                     | 7,167        | 330,741     | 311,332     | 19,409           | 6.2%            |

4Q19 Compared To 4Q20