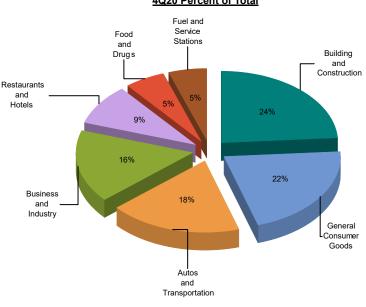

## HOLE CITY OF PLACERVILLE MEASURE H

MAJOR INDUSTRY GROUPS

| Major Industry Group      | <u>Count</u> | <u>4Q20</u> | <u>4Q19</u> | <u>\$ Change</u> | <u>% Change</u> |
|---------------------------|--------------|-------------|-------------|------------------|-----------------|
| Building and Construction | 347          | 77,686      | 60,800      | 16,886           | 27.8%           |
| General Consumer Goods    | 1,905        | 70,583      | 55,283      | 15,299           | 27.7%           |
| Autos and Transportation  | 498          | 59,738      | 51,060      | 8,678            | 17.0%           |
| Business and Industry     | 2,842        | 53,678      | 56,495      | (2,817)          | -5.0%           |
| Restaurants and Hotels    | 110          | 29,963      | 39,729      | (9,766)          | -24.6%          |
| Food and Drugs            | 83           | 17,965      | 17,944      | 22               | 0.1%            |
| Fuel and Service Stations | 67           | 17,487      | 27,561      | (10,073)         | -36.6%          |
| Transfers & Unidentified  | 1,315        | 3,641       | 2,461       | 1,180            | 47.9%           |
| State and County Pools    | -            | 0           | 0           | 0                | -N/A-           |
| Total                     | 7,167        | 330,741     | 311,332     | 19,409           | 6.2%            |